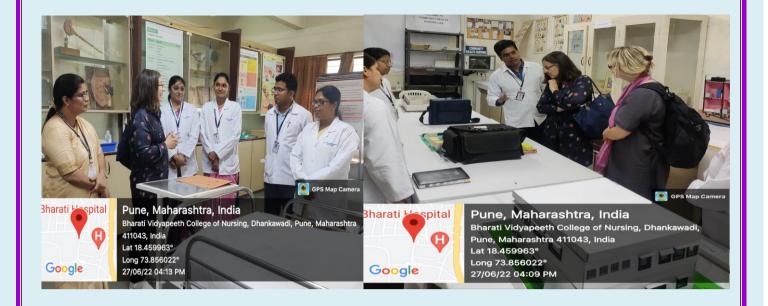

Afternoon session Introduction of Nursing faculty followed with presentation by Dr. Anette Staaland, Dr. Siv Roel, about University of South –Eastern (USN) Norway and Nursing programme. Dr Veena Sakhardande has given presentation Bharati Vidyapeeth, College of Nursing, Pune. Then team visited to all Labs, classrooms to interacted with faculty and students followed with visit to New ladies hostel.