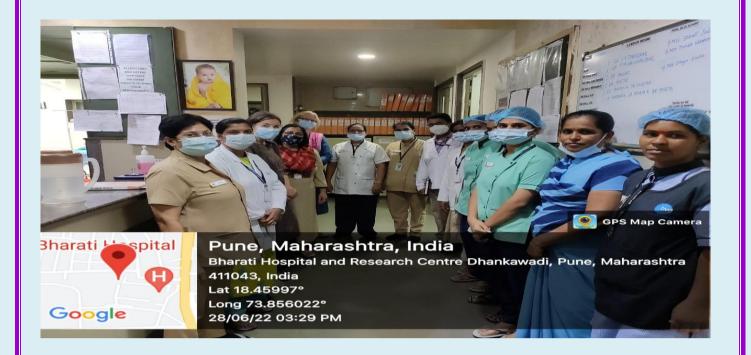

#### Day -2: 28th June 2022

Dr. Suresh Ray & Dr. Anita Nawale taken Dr. Anette Staaland, Dr. Siv Roel, Dr. & Arti Nagarkar to visit at Rural Hospital Bhor, Pune.

Afternoon session had visit to Bharati Hospital and Research Centre, Pune followed with discussion and reflection