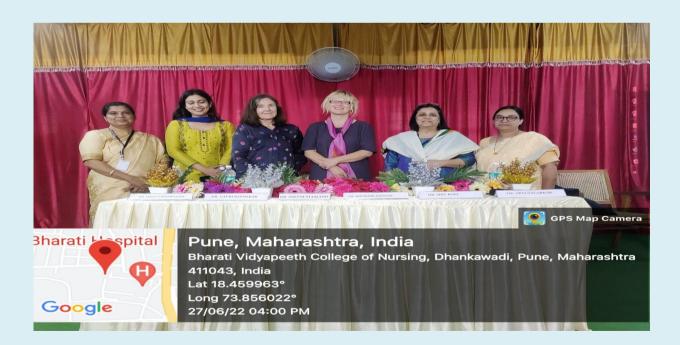

Afternoon session Introduction of Nursing faculty followed with presentation by Dr. Anette Staaland, Dr. Siv Roel, about University of South –Eastern (USN) Norway and Nursing programme. Dr Veena Sakhardande has given presentation Bharati Vidyapeeth, College of Nursing, Pune. Then team visited to all Labs, classrooms to interacted with faculty and students followed with visit to New ladies hostel.