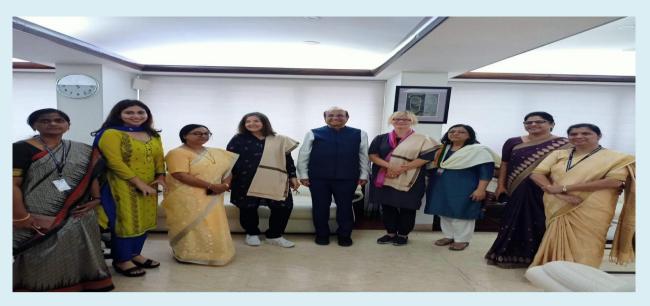

#### **Participants:**

- Dr.Manikrao Salunkhe
- (VC, BVDU, Pune)
- Mr. G. Jaykumar (Registrar, BVDU, Pune)
- Dr Anetta Staaland
- Dr. Khurshid Jamadar-Principal, BVCON, Pune
- Dr.Arti Nagarkar
- Dr. Siv Roel
- Dr. Gauri Bandekar
- Dr. Veena Sakhardande.
- Dr. Suresh Ray
- Dr. Anita Nawale
- Dr. Supriya Pottal Ray
- Nursing Faculty

International faculty Dr. Anette Staaland, Dr. Siv Roel, from the University of South –Eastern (USN) Norway and Dr. Arti Nagarkar & Dr. Gauri Bandekar from Pune University visited on 27<sup>th</sup> & 28<sup>th</sup> June 2022 with objectives of Student-Faculty exchange programme.

#### Day -1: 27th June 2022

Visit started with introduction & followed with felicitation and Bharati Vidyapeeth presentation by . Dr. Manikrao Salunkhe, (VC, BVDU, Pune ). Dr. Anette Staaland has given short presentation about University of South –Eastern (USN) Norway . Dr. Supriya Pottal Ray & Dr. Anita Nawale taken Dr. Anette Staaland , Dr. Siv Roel, Dr. Arti Nagarkar & Dr. Gauri Bandekar to visit at Kamala Nehru Hospital, Pune .