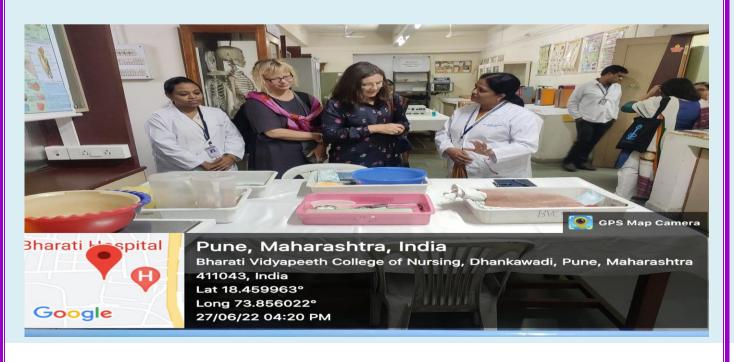

Afternoon session Introduction of Nursing faculty followed with presentation by Dr. Anette Staaland, Dr. Siv Roel, about University of South –Eastern (USN) Norway and Nursing programme. Dr Veena Sakhardande has given presentation Bharati Vidyapeeth, College of Nursing, Pune. Then team visited to all Labs, classrooms to interacted with faculty and students followed with visit to New ladies hostel.