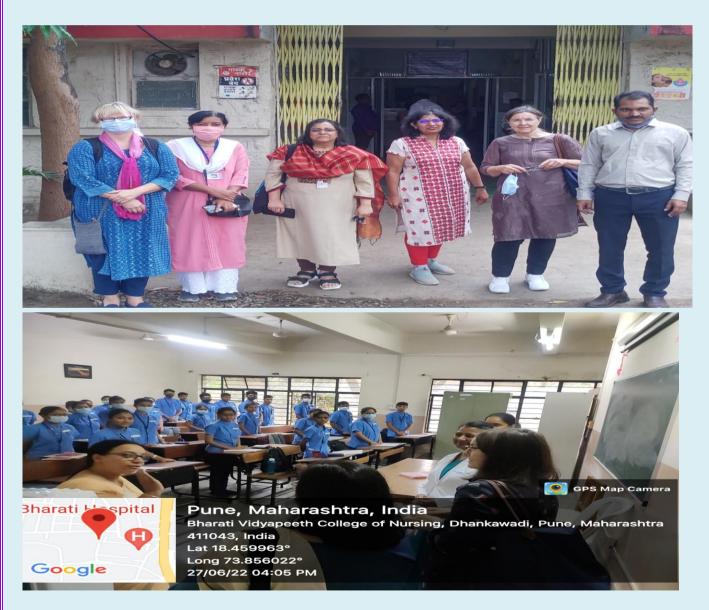

International faculty Dr. Anette Staaland, Dr. Siv Roel, from the University of South –Eastern (USN) Norway and Dr. Arti Nagarkar & Dr. Gauri Bandekar from Pune University visited on 27<sup>th</sup> & 28<sup>th</sup> June 2022 with objectives of Student-Faculty exchange programme.

Afternoon session Introduction of Nursing faculty followed with presentation by Dr. Anette Staaland, Dr. Siv Roel, about University of South –Eastern (USN) Norway and Nursing programme. Dr Veena Sakhardande has given presentation Bharati Vidyapeeth, College of Nursing, Pune. Then team visited to all Labs, classrooms to interacted with faculty and students followed with visit to New ladies hostel.