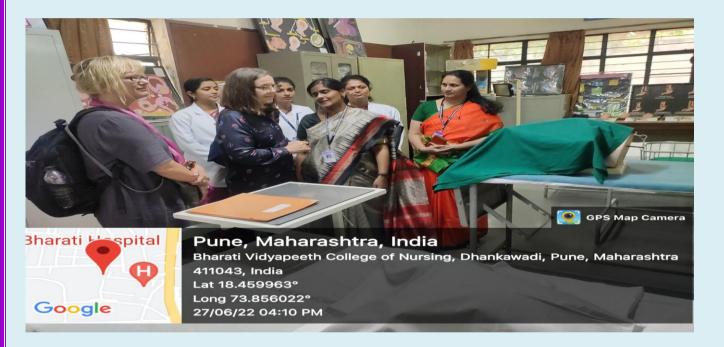

Afternoon session Introduction of Nursing faculty followed with presentation by Dr. Anette Staaland, Dr. Siv Roel, about University of South –Eastern (USN) Norway and Nursing programme. Dr Veena Sakhardande has given presentation Bharati Vidyapeeth, College of Nursing, Pune. Then team visited to all Labs, classrooms to interacted with faculty and students followed with visit to New ladies hostel.