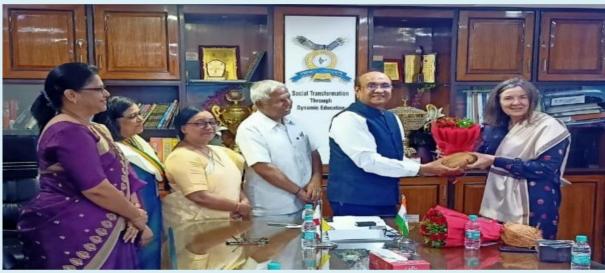

#### **Participants:**

- Dr.Manikrao Salunkhe
- (VC, BVDU, Pune)
- Mr. G. Jaykumar (Registrar, BVDU, Pune)
- Dr Anetta Staaland
- Dr. Khurshid Jamadar-Principal, BVCON, Pune
- Dr.Arti Nagarkar
- Dr. Siv Roel
- Dr. Gauri Bandekar
- Dr. Veena Sakhardande.
- Dr. Suresh Ray
- Dr. Anita Nawale
- Dr. Supriya Pottal Ray
- Nursing Faculty

International faculty Dr. Anette Staaland, Dr. Siv Roel, from the University of South –Eastern (USN) Norway and Dr. Arti Nagarkar & Dr. Gauri Bandekar from Pune University visited on 27<sup>th</sup> & 28<sup>th</sup> June 2022 with objectives of Student-Faculty exchange programme.

#### Day -1: 27th June 2022

Visit started with introduction & followed with felicitation and Bharati Vidyapeeth presentation by . Dr. Manikrao Salunkhe, (VC, BVDU, Pune ). Dr. Anette Staaland has given short presentation about University of South –Eastern (USN) Norway . Dr. Supriya Pottal Ray & Dr. Anita Nawale taken Dr. Anette Staaland , Dr. Siv Roel, Dr. Arti Nagarkar & Dr. Gauri Bandekar to visit at Kamala Nehru Hospital, Pune .